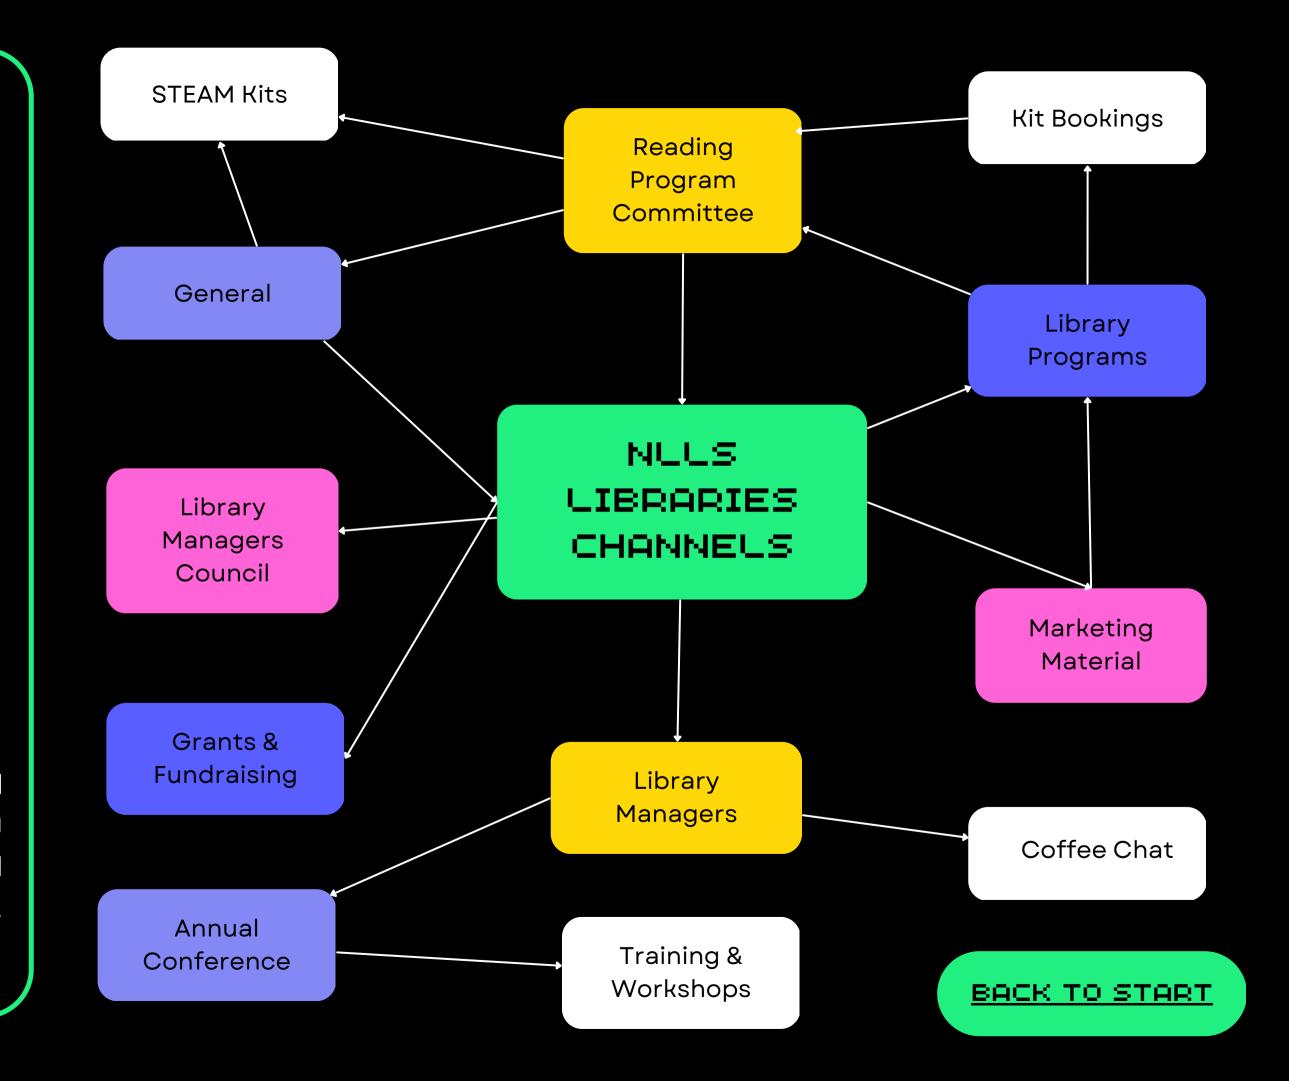

## TEAMS: NUUS Libraries

PRIMARY AUDIENCE:
NLLS HQ STAFF, LIBRARY
MANAGEMENT & STAFF

PURPOSE:

PROVIDE A CENTRAL **COMMUNICATION** HUB FOR THE SYSTEM. THE TEAMS ENVIRONMENT ALLOWS US TO SHARE AND ORGANIZE INFORMATION, DOCUMENTS, CALENDARS, CHAT, VIDEO CALLS, CREATE MEETING SPACES, AND SO FORTH. LIBRARIES' **MEMBER** STAFF CAN CONNECT WITH EACH OTHER AND HO THE NLLS LIBRARIES TEAM WHICH INCLUDES MANY USEFUL CHANNELS.